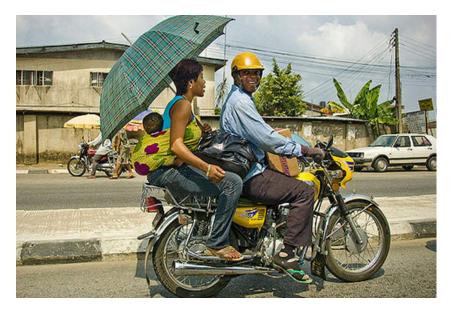

- 2. Cheap
- 3. Less traffic
- 4. Reduce air pollution
- 5. Exercise
- 6. Allows personal free time
  - a. Read
  - b. Sleep
  - c. Play with your phone



# What are the disadvantages of public transportation?





## Disadvantages

- 1. Crowded (many people)
- 2. Hot in the summer, cold in the winter
- 3. Long waiting times
- 4. Delays (may take longer than driving)
- 5. Higher chance of infection and disease





## **5. Review**





#### Bus





#### Bus







#### **Tram/Street Car**



#### **Tram/Street Car**

**Train** 



#### Train

#### Tram/Street Car

#### Metro/Subway/Tube



#### Airplane





#### Airplane

#### **Cable Car**





#### Water Taxi





#### Water Taxi

#### **Ferry Boat**





#### **Bike/Bicycle**





#### **Bike/Bicycle**

#### Motorbike/Motorcycle







## do / How / go / school / to / you / ?





## How do you go to school?





### is / How / one / much / ride / ?





## How much is one ride?





## bus / is / stop / Where / the / ?





## Where is the bus stop?





## does / it / take / the / How / long / to / arrive / at / airport / ?



## How long does it take to arrive at the airport?





## is / your / What / in / common / a / country / transportation / ?





## What is a common transportation in your country?

## **Questions?**