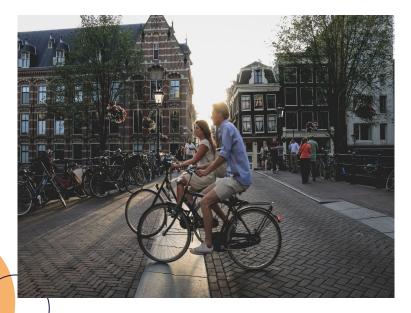

y
- 2. Cheap
- 3. Less traffic
- 4. Reduce air pollution
- 5. Exercise
- 6. Allows personal free time
  - a. Read
  - b. Sleep
  - c. Play with your phone



# What are the disadvantages of public transportation?





## Disadvantages

- 1. Crowded (many people)
- 2. Hot in the summer, cold in the winter
- 3. Long waiting times
- 4. Delays (may take longer than driving)
- 5. Higher chance of infection and disease





## **5. Review**





#### Bus





#### Bus







#### **Tram/Street Car**



#### **Tram/Street Car**

**Train** 



#### Train

#### Tram/Street Car

#### Metro/Subway/Tube



#### Airplane





#### Airplane

#### **Cable Car**





#### Water Taxi





#### Water Taxi

#### **Ferry Boat**





#### **Bike/Bicycle**





#### **Bike/Bicycle**

#### Motorbike/Motorcycle







## do / How / go / school / to / you / ?





## How do you go to school?





### is / How / one / much / ride / ?





## How much is one ride?





## bus / is / stop / Where / the / ?





## Where is the bus stop?





## does / it / take / the / How / long / to / arrive / at / airport / ?



## How long does it take to arrive at the airport?





## is / your / What / in / common / a / country / transportation / ?





## What is a common transportation in your country?

## **Questions?**