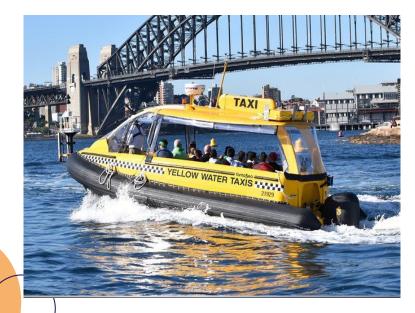

hat are the advantages of public transportation?





## **Advantages**

- 1. Easy
- 2. Cheap
- 3. Less traffic
- 4. Reduce air pollution
- 5. Exercise
- 6. Allows personal free time
  - a. Read
  - b. Sleep
  - c. Play with your phone



# What are the disadvantages of public transportation?





## Disadvantages

- 1. Crowded (many people)
- 2. Hot in the summer, cold in the winter
- 3. Long waiting times
- 4. Delays (may take longer than driving)
- 5. Higher chance of infection and disease





## **5. Review**





#### Bus





#### Bus







#### **Tram/Street Car**



#### **Tram/Street Car**

**Train** 



#### Train

#### Tram/Street Car

#### Metro/Subway/Tube



#### Airplane





#### Airplane

#### **Cable Car**





#### Water Taxi





#### Water Taxi

#### **Ferry Boat**





#### **Bike/Bicycle**





#### **Bike/Bicycle**

#### Motorbike/Motorcycle







## do / How / go / school / to / you / ?





## How do you go to school?





### is / How / one / much / ride / ?





## How much is one ride?





## bus / is / stop / Where / the / ?





## Where is the bus stop?





## does / it / take / the / How / long / to / arrive / at / airport / ?



## How long does it take to arrive at the airport?





## is / your / What / in / common / a / country / transportation / ?





## What is a common transportation in your country?

## **Questions?**