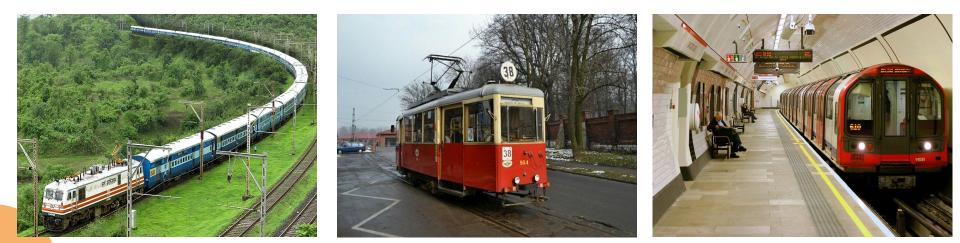

## **Transportation**





## 1. Greetings & Small Talk



## **1** Family

How is your family? Is everyone safe and healthy? What did you learn at school today?

**School** 

2

What activities did you do today?

**3** Friends

Any fun events with friends?

Funny stories you like to share?

## **2. Vocabulary**

## **Transportation**



#### Bus







#### Train

#### Tram/Street Car

#### Metro/Subway/Tube



#### Airplane

#### **Cable Car**





#### Water Taxi

#### **Ferry Boat**





#### **Bike/Bicycle**

#### Motorbike/Motorcycle





## **3. Sentence Structure**

## Question: How do you go to \_\_\_\_?

Example: How do you go to school? How do you go to Canada?

> Example: I go to school by bus. I go to Canada by airplane.

I go to

by

**Answer:** 

#### Question: Where is the \_\_\_\_\_ stop?

Example: Where is the bus stop? Where is the metro stop?

#### Answer: It is right around the corner. It is next to the library.

## Question: How long does it take to get to \_\_\_\_\_ from \_\_\_\_?

Example: How long does it take to get to <u>the airport</u> from <u>city hall</u>?

### Answer: It takes \_\_\_\_\_ minute(s)/hour(s).



## **4. Question Practice**



# What is a common transp