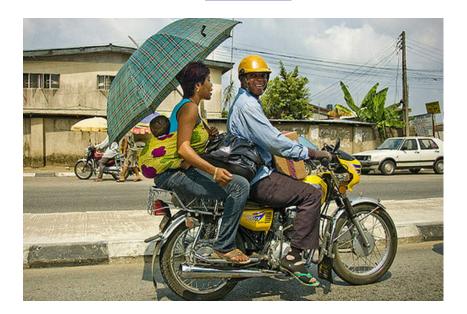

lic transportation?





## **Advantages**

- 1. Easy
- 2. Cheap
- 3. Less traffic
- 4. Reduce air pollution
- 5. Exercise
- 6. Allows personal free time
  - a. Read
  - b. Sleep
  - c. Play with your phone



# What are the disadvantages of public transportation?





## Disadvantages

- 1. Crowded (many people)
- 2. Hot in the summer, cold in the winter
- 3. Long waiting times
- 4. Delays (may take longer than driving)
- 5. Higher chance of infection and disease





## **5. Review**





#### Bus





#### Bus







#### **Tram/Street Car**



#### **Tram/Street Car**

**Train** 



#### Train

#### Tram/Street Car

#### Metro/Subway/Tube



#### Airplane





#### Airplane

#### **Cable Car**





#### Water Taxi





#### Water Taxi

#### **Ferry Boat**





#### **Bike/Bicycle**





#### **Bike/Bicycle**

#### Motorbike/Motorcycle







## do / How / go / school / to / you / ?





## How do you go to school?





### is / How / one / much / ride / ?





## How much is one ride?





## bus / is / stop / Where / the / ?





## Where is the bus stop?





## does / it / take / the / How / long / to / arrive / at / airport / ?



## How long does it take to arrive at the airport?





## is / your / What / in / common / a / country / transportation / ?





## What is a common transportation in your country?

## **Questions?**