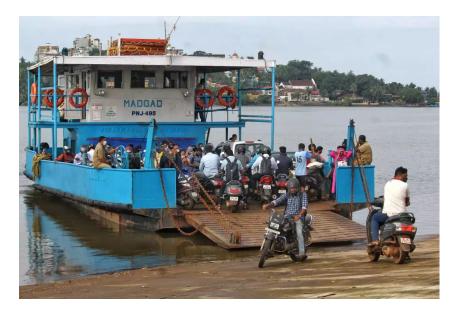

t are the advantages of public transportation?





## **Advantages**

- 1. Easy
- 2. Cheap
- 3. Less traffic
- 4. Reduce air pollution
- 5. Exercise
- 6. Allows personal free time
  - a. Read
  - b. Sleep
  - c. Play with your phone



# What are the disadvantages of public transportation?





## Disadvantages

- 1. Crowded (many people)
- 2. Hot in the summer, cold in the winter
- 3. Long waiting times
- 4. Delays (may take longer than driving)
- 5. Higher chance of infection and disease





## **5. Review**





#### Bus





#### Bus







#### **Tram/Street Car**



#### **Tram/Street Car**

**Train** 



#### Train

#### Tram/Street Car

#### Metro/Subway/Tube



#### Airplane





#### Airplane

#### **Cable Car**





#### Water Taxi





#### Water Taxi

#### **Ferry Boat**





#### **Bike/Bicycle**





#### **Bike/Bicycle**

#### Motorbike/Motorcycle







## do / How / go / school / to / you / ?





## How do you go to school?





### is / How / one / much / ride / ?





## How much is one ride?





## bus / is / stop / Where / the / ?





## Where is the bus stop?





## does / it / take / the / How / long / to / arrive / at / airport / ?



## How long does it take to arrive at the airport?





## is / your / What / in / common / a / country / transportation / ?





## What is a common transportation in your country?

## **Questions?**