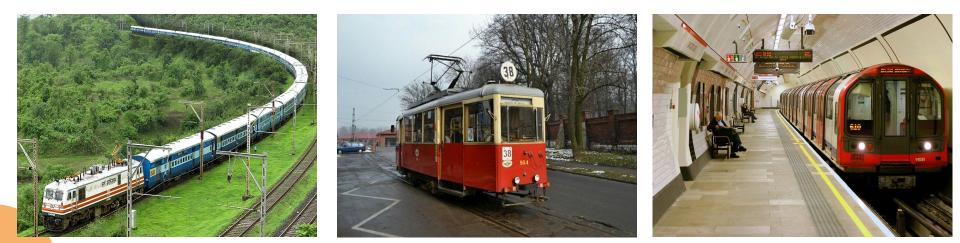

## **4. Question Practice**



# What is a common transportation in your country?



## How much is one ride?



# What are the advantages of public transportation?





## **Advantages**

- 1. Easy
- 2. Cheap
- 3. Less traffic
- 4. Reduce air pollution
- 5. Exercise
- 6. Allows personal free time
  - a. Read
  - b. Sleep
  - c. Play with your phone



# What are the disadvantages of public transportation?





## Disadvantages

- 1. Crowded (many people)
- 2. Hot in the summer, cold in the winter
- 3. Long waiting times
- 4. Delays (may take longer than driving)
- 5. Higher chance of infection and disease





## **5. Review**





#### Bus





#### Bus







#### **Tram/Street Car**



#### **Tram/Street Car**

**Train** 



#### Train

#### Tram/Street Car

#### Metro/Subway/Tube



#### Airplane





#### Airplane

#### **Cable Car**





#### Water Taxi





#### Water Taxi

#### **Ferry Boat**





#### **Bike/Bicycle**





#### **Bike/Bicycle**

#### Motorbike/Motorcycle







## do / How / go / school / to / you / ?





## How do you go to school?





### is / How / one / much / ride / ?





## How much is one ride?





## bus / is / stop / Where / the / ?





## Where is the bus stop?





## does / it / take / the / How / long / to / arrive / at / airport / ?



## How long does it take to arrive at the airport?





## is / your / What / in / common / a / country / transportation / ?





## What is a common transportation in your country?

## **Questions?**